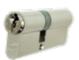

y shootbolt system
- Adjustable mushroom cams offer enhanced anti-separation performance, together with simple compression adjustment
- BBA certification
- Corrosion tested to BS EN 1670:2007 Grade 4 (240hrs. NSST)
- Endurance tested to 50,000 cycles
- Designed to achieve PAS 24:2022



### Yale

#### Yale Revolution Reversible Window Hinge

- Covers sash heights from approximately 290mm 1790mm.
- Carry capacity up to 80kg.
- The sash fully rotates on the outside of the building.
- · Patented configurable dual closing function
- · Anti blow back
- Easy close
- · Unique key-lockable safety restrictor.
- Performs to: BS 6375 Parts 1 & 2, BS EN 14351 Part 1, BS 8213 Part 1, BS EN1670 Grade 4
- Can achieve PAS24.



#### **Door Hardware & Locks**

#### Lock



Yale Multi-Point

#### Cylinder



6 pin Cylinder



1\* Cylinder



3\* Cylinder

#### Hinge



Mila Pro Secure Hinge

#### Handle



Fab & Fix

#### **Hardware & Locks**

Our hardware doesn't just look the part, it plays a major part in the security and performance of our windows and doors – including those products which contribute to a system that's PAS24 compliant, that's covered by the Secured by Design accreditation.

From our range of stylish ERA handles and YALE shootbolt window locks, Fab&Fix\* door and window handles, Mila door handles are used for Satin Anodised Finish and Yale Platinum 3 Star cylinders, to exquisitely engineered window and door hinges and the technologically superior Yale Rapide window lock, our hardware ranges are tough to beat.

\* Mila handles are used for satin silver handle products.

Pl