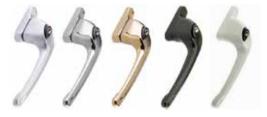

<sup>\*</sup>Upgraded options are available on Tilt & Turn or Reversible windows, but require glazing clips.

| CASEMENT HANDLE COLOURS | REHAU |
|-------------------------|-------|
| WHITE                   | ✓     |
| BLACK                   | ✓     |
| POLISHED GOLD           | ✓     |
| CHROME                  | ✓     |
| SATIN                   | /     |

<sup>\*</sup>Upgraded options are not available on Patio or Bi-fold doors.

| DOOR HANDLE COLOURS | REHAU |
|---------------------|-------|
| WHITE               | ✓     |
| BLACK               | ✓     |
| POLISHED GOLD       | ✓     |
| CHROME              | ✓     |
| SATIN               | /     |