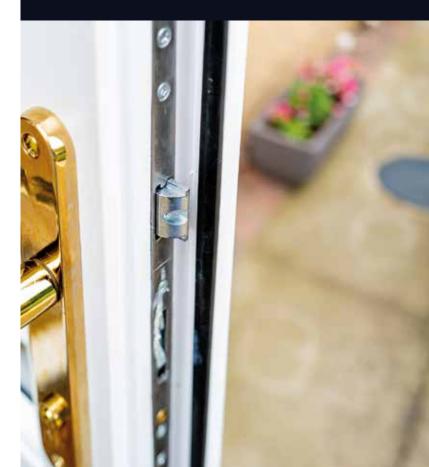

#### Window security

Our technologically advanced windows feature outstanding locking mechanisms engineered from high-strength materials and designed to protect homes if under forcible attack.

All our windows are rigorously tested against attack and have additional upgrades available, including locking mechanisms up to 8 locking points\* to achieve Secured by Design accreditation.

Secured by Design is a UK Police initiative aimed at setting heightened levels of security and testing to reduce burglary and crime. In order to achieve Secured by Design, windows and doors must include additional security features such as hinge guards and glass retention clips. And so, our windows and doors do.