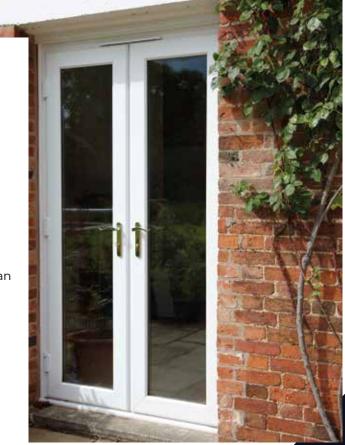

### REHAU

CASEMENT WINDOWS

FLUSH FIT WINDOWS

TILT & TURN WINDOWS

FULLY REVERSIBLE WINDOWS

**ENTRANCE DOORS** 

FRENCH DOORS

SLIDING DOORS

### Residential and French doors

- Two Part M compliant options, including 25mm aluminium and 52mm or 62mm low plastic thresholds
- Ramps are available with aluminium threshold if site conditions dictate
- Feature grooved with flush knife reverse butt weld
- Pre-inserted black low-line gasket throughout
- Screw-on drip bar Chamfered
- Over 22 colour combinations