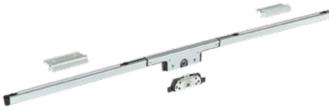

#### Yale Revolution Reversible Window Hinge

- Covers sash heights from approximately 290mm 1790mm.
- Carry capacity up to 80kg.
- The sash fully rotates on the outside of the building.
- · Patented configurable dual closing function
- · Anti blow back
- Easy close
- · Unique key-lockable safety restrictor.
- Performs to: BS 6375 Parts 1 & 2, BS EN 14351 Part 1, BS 8213 Part 1, BS EN1670 Grade 4
- Can achieve PAS24.