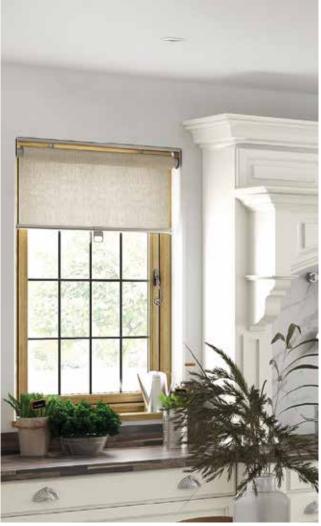

#### **Rehau Rio Flush Windows**

The Rio flush fit window combines the realistic look and feel of timber, with all the benefits of PVCu. With the Rehau Rio window range, you can have the contemporary performance of a PVCu without compromising the aesthetic of the home.

REHAU Heritage Georgian bars can be used to provide a chamfered finish outside and sculptured finish inside to retain a more traditional look.

- 28mm glazing as standard with option for 36mm triple glazing (not available in 44mm option)
- · Traditional low level sculptured bead
- Integral low level gasket
- Choice of frame depths: 52mm, 62mm, 72mm
- · Choice of frame styles: sculptured or chamfered
- · External chamfer detail for smoother sightlines