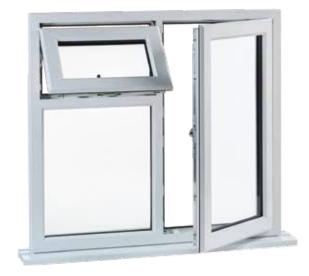

#### **Windows**

- · Internally glazed casements
- Designed to accept the latest hardware innovations
- · High-security suited handles in a range of colours
- Galvanised steel reinforced to British Standards
- Window Energy Ratings A+, A and B to all products
- PAS24 available on standard product configurations\* and comply with the latest Part Q Building Regulations
- Triple-glazing options
- Polyframe Protection Promise security guarantee backed by Yale
- Secured by Design available

#### Yale Revolution Reversible Window Hinge

- Covers sash heights from approximately 290mm 1790mm.
- Carry capacity up to 80kg.
- The sash fully rotates on the outside of the building.
- · Patented configurable dual closing function
- · Anti blow back
- Easy close
- · Unique key-lockable safety restrictor.
- Performs to: BS 6375 Parts 1 & 2, BS EN 14351 Part 1, BS 8213 Part 1, BS EN1670 Grade 4
- Can achieve PAS24.