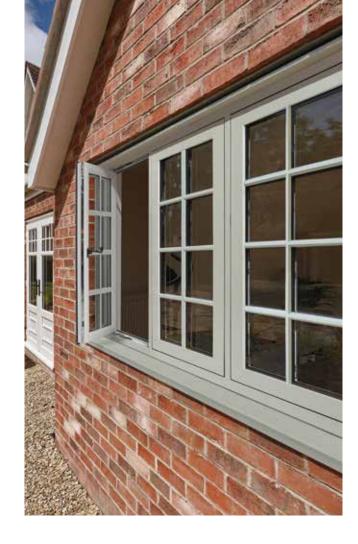

### REHAU

CASEMENT WINDOWS

FLUSH FIT WINDOWS

TILT & TURN WINDOWS

FULLY REVERSIBLE WINDOWS

**ENTRANCE DOORS** 

FRENCH DOORS

SLIDING DOORS

#### **Windows**

Each project is unique and that's why you can trust the **UK's largest manufacturer** of World's leading window profile.

Renowned for durability, aesthetics and performance, our sleek Rehau profile isavailable in a wide range of foils.

There are two casement window options to choose from:

The REHAU TOTAL70 Window and Door System comprises a range of multichambered profiles that are designed to meet the requirements of the newbuild, commercial and domestic refurbishment markets.

#### Rehau Total70s

is a suite of fully sculptured profiles offering heightened style to both modern and traditional properties.

- Pre-inserted black low-line gaskets throughout
- 5-chamber profiles for improved thermal performance
- Choice of 3 outer frame sizes
- Over 22 colour combinations
- · Triple-glazing is available
- Astragal bar option available
- · Run-through sash horns available

#### Rehau Total70c

is a simple yet elegant chamfered system, helping to create our beautiful contemporary frames.

**Rehau Total70** contains a unique compound with a smooth gloss finish – ensuring its pristine appearance is retained.