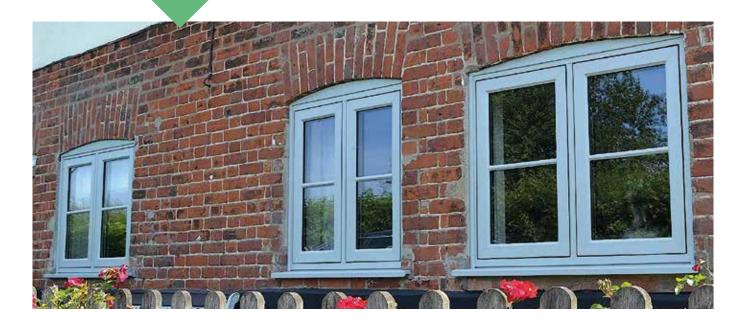

#### **Rehau Rio Flush Windows**

The Rio flush fit window combines the realistic look and feel of timber, with all the benefits of PVCu. With the Rehau Rio window range, you can have the contemporary performance of a PVCu without compromising the aesthetic of the home.

REHAU Heritage Georgian bars can be used to provide a chamfered finish outside and sculptured finish inside to retain a more traditional look.

- 28mm glazing as standard with option for 36mm triple glazing (not available in 44mm option)
- · Traditional low level sculptured bead
- Integral low level gasket
- Choice of frame depths: 52mm, 62mm, 72mm
- · Choice of frame styles: sculptured or chamfered
- · External chamfer detail for smoother sightlines