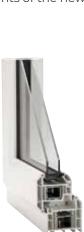

#### Rehau Total70s

is a suite of fully sculptured profiles offering heightened style to both modern and traditional properties.

- Pre-inserted black low-line gaskets throughout
- 5-chamber profiles for improved thermal performance
- Choice of 3 outer frame sizes
- Over 22 colour combinations
- · Triple-glazing is available
- Astragal bar option available
- · Run-through sash horns available

#### Rehau Total70c

is a simple yet elegant chamfered system, helping to create our beautiful contemporary frames.

**Rehau Total70** contains a unique compound with a smooth gloss finish – ensuring its pristine appearance is retained.