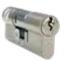

shroom cams offer enhanced anti-separation performance, together with simple compression adjustment
- BBA certification
- Corrosion tested to BS EN 1670:2007 Grade 4 (240hrs. NSST)
- Endurance tested to 50,000 cycles
- Designed to achieve PAS 24:2022



### Yale

#### Yale Revolution Reversible Window Hinge

- Covers sash heights from approximately 290mm 1790mm.
- Carry capacity up to 80kg.
- The sash fully rotates on the outside of the building.
- · Patented configurable dual closing function
- · Anti blow back
- Easy close
- · Unique key-lockable safety restrictor.
- Performs to: BS 6375 Parts 1 & 2, BS EN 14351 Part 1, BS 8213 Part 1, BS EN1670 Grade 4
- Can achieve PAS24.



#### **Door Hardware & Locks**

#### Lock



Yale Multi-Point

#### Cylinder



6 pin Cylinder



1\* Cylinder



3\* Cylinder

#### Hinge



Mila Pro Secure Hinge

#### Handle



Fab & Fix

#### **Hardware & Locks**

Our hardware doesn't just look the part, it plays a major part in the security and performance of our windows and doors – including those products which contribute to a system that's PAS24 compliant, that's covered by the Secured by Design accreditation.

From our range of stylish ERA handles and YALE shootbolt window locks, Fab&Fix\* door and window handles, Mila door handles are used for Satin Anodised Finish and Yale Platinum 3 Star cylinders, to exquisitely engineered window and door hinges and the technologically superior Yale Rapide window lock, our hardware ranges are tough to beat.

\* Mila handles are used for satin silver handle products.

Please refer to the tables below for