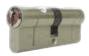

- Adjustable mushroom cams offer enhanced anti-separation performance, together with simple compression adjustment
- BBA certification
- Corrosion tested to BS EN 1670:2007 Grade 4 (240hrs. NSST)
- Endurance tested to 50,000 cycles
- Designed to achieve PAS 24:2022



### Yale

#### Yale Revolution Reversible Window Hinge

- Covers sash heights from approximately 290mm 1790mm.
- Carry capacity up to 80kg.
- The sash fully rotates on the outside of the building.
- · Patented configurable dual closing function
- · Anti blow back
- Easy close
- · Unique key-lockable safety restrictor.
- Performs to: BS 6375 Parts 1 & 2, BS EN 14351 Part 1, BS 8213 Part 1, BS EN1670 Grade 4
- Can achieve PAS24.



#### **Door Hardware & Locks**

#### Lock



Yale Multi-Point

#### Cylinder



6 pin Cylinder



1\* Cylinder



3\* Cylinder

#### Hinge



Mila Pro Secure Hinge

#### Handle



Fab & Fix

#### **Hardware & Locks**

Our hardware doesn't just look the part, it plays a major part in the security and performance of our windows and doors – including those products which contribute to a system that's PAS24 compliant, that's covered by the Secured by Design accreditation.

From our range of stylish ERA handles and YALE shootbolt window locks, Fab&Fix\* door and window handles, Mila door handles are used for Satin Anodised Finish and Yale Platinum 3 Star cylinders, to exquisitely engineered window and door hinges and the technologically superior Yale Rapide window lock, our hardware ranges are tough to beat.

\* Mila handles are used for satin silver handle products.

Please refer to the