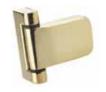

nti-separation performance, together with simple compression adjustment
- BBA certification
- Corrosion tested to BS EN 1670:2007 Grade 4 (240hrs. NSST)
- Endurance tested to 50,000 cycles
- Designed to achieve PAS 24:2022



### Yale

#### Yale Revolution Reversible Window Hinge

- Covers sash heights from approximately 290mm 1790mm.
- Carry capacity up to 80kg.
- The sash fully rotates on the outside of the building.
- · Patented configurable dual closing function
- · Anti blow back
- Easy close
- · Unique key-lockable safety restrictor.
- Performs to: BS 6375 Parts 1 & 2, BS EN 14351 Part 1, BS 8213 Part 1, BS EN1670 Grade 4
- Can achieve PAS24.



#### **Door Hardware & Locks**

#### Lock



Yale Multi-Point

#### Cylinder



6 pin Cylinder



1\* Cylinder



3\* Cylinder

#### Hinge



Mila Pro Secure Hinge

#### Handle



Fab & Fix

#### **Hardware & Locks**

Our hardware doesn't just look the part, it plays a major part in the security and performance of our windows and doors – including those products which contribute to a system that's PAS24 compliant, that's covered by the Secured by Design accreditation.

From our range of stylish ERA handles and YALE shootbolt window locks, Fab&Fix\* door and window handles, Mila door handles are used for Satin Anodised Finish and Yale Platinum 3 Star cylinders, to exquisitely engineered window and door hinges and the technologically superior Yale Rapide window lock, our hardware ranges are tough to beat.

\* Mila handles are used for satin silver handle products.

Please refer to the tables below for a quick reference guide as