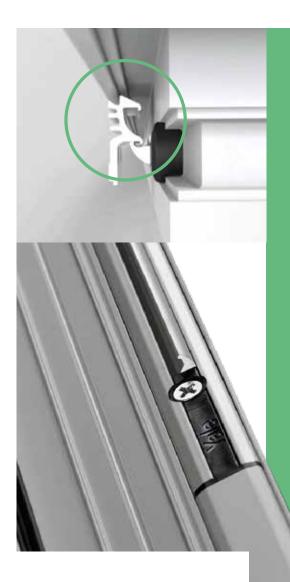

#### Yale Rapide Window Lock

The Rapide window lock is a unique fully retractable window lock, sitting flush within

the Eurogroove, removing the common issues of cam clash and keep alignment found with other styles of lock.

The unique rotating action of the lock provides users with a smooth and easy to close window, with minimum wear to components, leading to a long service life with no loss of compression.

- Superior strength: Fully occupying the eurogroove, Rapide's robust aluminium channel significantly enhances the structural strength
- Advanced performance: Unlike all other window locks, Rapide engages the full length of the keeps, for ultimate security and customer peace of mind
- Instant performance: No need to adjust cams or replace keeps during or after installationsimplifying installation and reducing call backs
- Superior corrosion resistance: Rapide's aluminum construction delivers superb corrosion resistance, further enhancing product service life - even in aggressive environments
- Flexible system: Rapide's off-set locks allow for lower handle placement - enabling greater design freedom and easy operation of taller windows