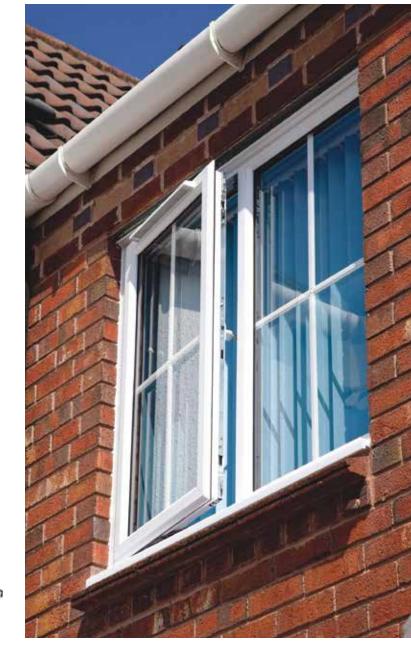

#### **Windows**

Each project is unique and that's why you can trust the **UK's largest manufacturer** of World's leading window profile.

Renowned for durability, aesthetics and performance, our sleek Rehau profile isavailable in a wide range of foils.

There are two casement window options to choose from:

The REHAU TOTAL70 Window and Door System comprises a range of multichambered profiles that are designed to meet the requirements of the newbuild, commercial and domestic refurbishment markets.

#### Rehau Total70s

is a suite of fully sculptured profiles offering heightened style to both modern and traditional properties.

- Pre-inserted black low-line gaskets throughout
- 5-chamber profiles for improved thermal performance
- Choice of 3 outer frame sizes
- Over 22 colour combinations
- · Triple-glazing is available
- Astragal bar option available
- · Run-through sash horns available

#### Rehau Total70c

is a simple yet elegant chamfered system, helping to create our beautiful contemporary frames.

**Rehau Total70** contains a unique compound with a smooth gloss finish – ensuring its pristine appearance is retained.