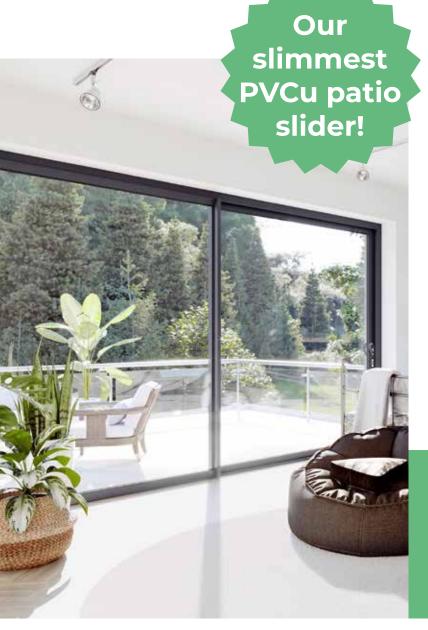

### SLINOVA®: Slimline sliding patio door.

Outstanding performance and design for modern, energy-efficient homes.

SLINOVA creates harmony between interior and exterior with its slim design and extensive glass surface. Opening in one smooth movement, enter a world where performance and design are one and the same. Offering more light and comfort, SLINOVA blends into living spaces, letting more of the outside in.

#### The bright choice Maximise natural light with SLINOVA's large glazing area

SLINOVA is a slim line sliding door with outstanding stability and strength.

- Slimline 80mm sash sightlines and frame depth, slimmer than Agila
- Easy to operate, durable, low maintenance and easy to clean
- Specially designed, discreet hardware makes the locks completely invisible within the sash
- · Outstanding stability and strength
- Available in different colours and finishes inside and out