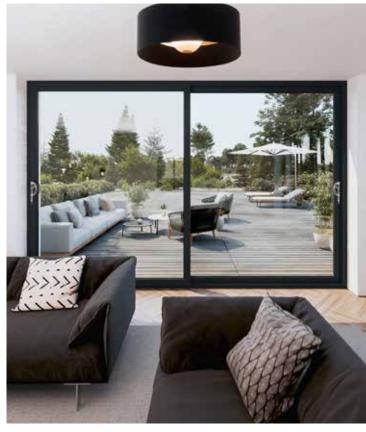

### SLINOVA®: Slimline sliding patio door.

Outstanding performance and design for modern, energy-efficient homes.

SLINOVA creates harmony between interior and exterior with its slim design and extensive glass surface. Opening in one smooth movement, enter a world where performance and design are one and the same. Offering more light and comfort, SLINOVA blends into living spaces, letting more of the outside in.

#### The bright choice Maximise natural light with SLINOVA's large glazing area

SLINOVA is a slim line sliding door with outstanding stability and strength.

- Slimline 80mm sash sightlines and frame depth, slimmer than Agila
- Easy to operate, durable, low maintenance and easy to clean
- Specially designed, discreet hardware makes the locks completely invisible within the sash
- · Outstanding stability and strength
- Available in different colours and finishes inside and out