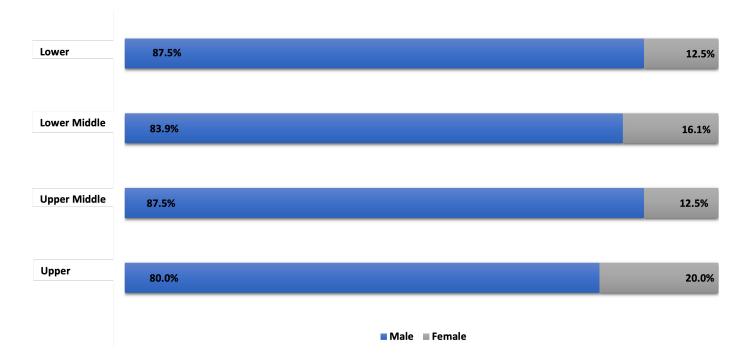

### **HOURLY PAY QUARTILES**

The diagram below illustrates the proportion of male and female employees included in each quartile's analysis based on their hourly pay.

It is evident that while there are no statistically significant gender pay gaps within the company, there is a significant imbalance in the ratio of male to female employees across all quartiles.

This imbalance reflects the high proportion of manufacturing roles in the survey data and in turn, within manufacturing, the higher proportion of male employees.

I certify that the data published in this report is accurate: