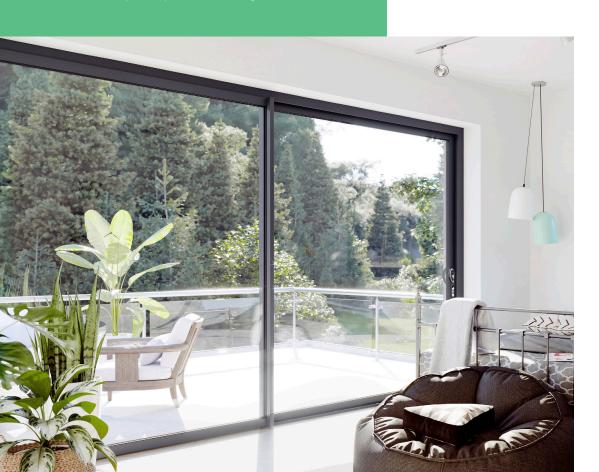

#### SLINOVA®: Slimline design with large glazing creates panoramic views and fills space with natural light.

Outstanding performance and design for modern, energy-efficient homes.

SLINOVA creates harmony between interior and exterior with its slim design and extensive glass surface. Opening in one smooth movement, enter a world where performance and design are one and the same. Offering more light and comfort, SLINOVA blends into living spaces, letting more of the outside in.

## Maximise natural light with SLINOVA's large glazing area

SLINOVA is a slim line sliding door with outstanding stability and strength.

- · Slimline 80mm sash sightlines and frame depth, slimmer than Agila
- Easy to operate, durable, low maintenance and easy to clean
- Specially designed, discreet hardware makes the locks completely invisible within the sash
- · Outstanding stability and strength
- · Available in different colours and finishes inside and out