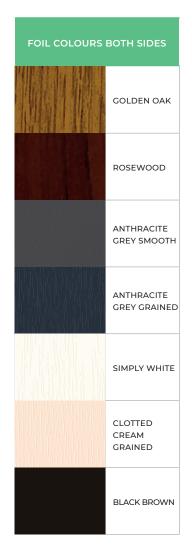

## Maximise natural light with SLINOVA's large glazing area

SLINOVA is a slim line sliding door with outstanding stability and strength.

- · Slimline 80mm sash sightlines and frame depth, slimmer than Agila
- Easy to operate, durable, low maintenance and easy to clean
- Specially designed, discreet hardware makes the locks completely invisible within the sash
- · Outstanding stability and strength
- · Available in different colours and finishes inside and out