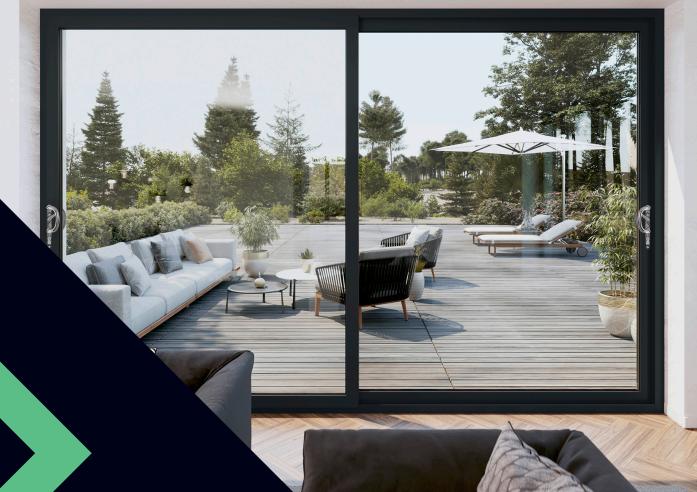

#### SLINOVA®: Slimline design with large glazing creates panoramic views and fills space with natural light.

Outstanding performance and design for modern, energy-efficient homes.

SLINOVA creates harmony between interior and exterior with its slim design and extensive glass surface. Opening in one smooth movement, enter a world where performance and design are one and the same. Offering more light and comfort, SLINOVA blends into living spaces, letting more of the outside in.

## Maximise natural light with SLINOVA's large glazing area

SLINOVA is a slim line sliding door with outstanding stability and strength.

- · Slimline 80mm sash sightlines and frame depth, slimmer than Agila
- Easy to operate, durable, low maintenance and easy to clean
- Specially designed, discreet hardware makes the locks completely invisible within the sash
- · Outstanding stability and strength
- · Available in different colours and finishes inside and out