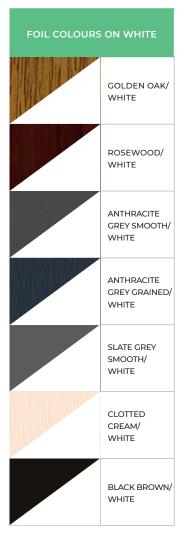

## Maximise natural light with SLINOVA's large glazing area

SLINOVA is a slim line sliding door with outstanding stability and strength.

- · Slimline 80mm sash sightlines and frame depth, slimmer than Agila
- Easy to operate, durable, low maintenance and easy to clean
- Specially designed, discreet hardware makes the locks completely invisible within the sash
- · Outstanding stability and strength
- · Available in different colours and finishes inside and out